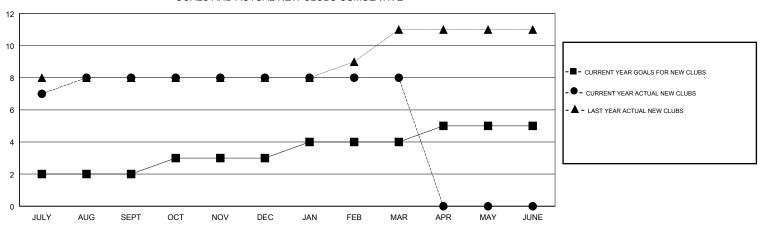

OCT/NOV/DEC

JAN/FEB/MAR

APR/MAY/JUNE

# MONTHLY MEMBERSHIP PROGRESS REPORT

## District 3233G1

Results as of: 03/31/2019

395

28

0

#### **ANIL TULSYAN LOCATION INDIA GMT CA** Clubs Members RESULTS FOR 2018-2019 RESULTS FOR 2018-2019 NEW CLUB GOAL NEW CLUBS DROPPED CLUBS MEMBER GROWTH NET MEMBER GROWTH DROPPED QUARTER QUARTER GOAL ACTUAL MEMBERS ACTUAL (including transfers) 2 8 0 55 193 26 JULY/AUG/SEPT JULY/AUG/SEPT

OCT/NOV/DEC

JAN/FEB/MAR

APR/MAY/JUNE

55

55

35

24

124

0

## GOALS AND ACTUAL NEW CLUBS CUMULATIVE

0

0

0

0

1



## GOALS AND ACTUAL MEMBERS CUMULATIVE



| DROPPED CLUBS: 3  DROPPED MEMBERS |     | 32 CLUBS OF 134 ADDED 1 OR MORE<br>NEW MEMBERS | GENDER DISTRIBUTION  MALE 2,799 (58.48%)  FEMALE 1,987 (41.52%)  Women Percentage Fiscal Year Goal: 25% |       |
|-----------------------------------|-----|------------------------------------------------|---------------------------------------------------------------------------------------------------------|-------|
| DECEASED                          | 5   | CLICK HERE FOR CUMULATIVE  MEMBERSHIP DATA     | TOTAL FAMILY UNIT MEMBERS                                                                               | 2,254 |
| CLUB CANCELLED                    | 223 |                                                |