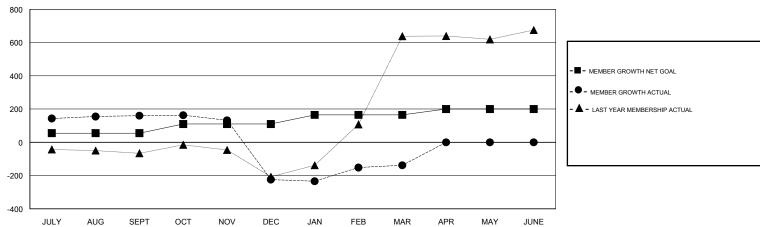

## GOALS AND ACTUAL MEMBERS CUMULATIVE

| DROPPED CLUBS: 3  DROPPED MEMBERS |     | 32 CLUBS OF 134 ADDED 1 OR MORE<br>NEW MEMBERS | GENDER DISTRIBUTION  MALE 2,799 (58.48%)  FEMALE 1,987 (41.52%)  Women Percentage Fiscal Year Goal: 25% |       |
|-----------------------------------|-----|------------------------------------------------|---------------------------------------------------------------------------------------------------------|-------|
| DECEASED                          | 5   | CLICK HERE FOR CUMULATIVE  MEMBERSHIP DATA     | TOTAL FAMILY UNIT MEMBERS                                                                               | 2,254 |
| CLUB CANCELLED                    | 223 |                                                |                                                                                                         | 4 202 |
| OTHER                             | 221 |                                                | FAMILY MEMBERS PAYING HALF DUES                                                                         | 1,383 |
| TOTAL                             | 449 |                                                |                                                                                                         |       |